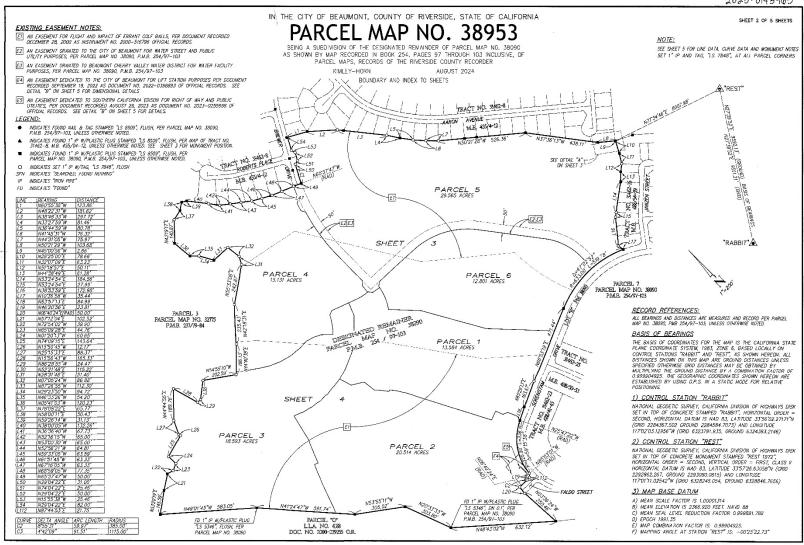

## **EXHIBIT A**

## LEGAL DESCRIPTION OF PROPERTY

Real property in the City of Beaumont, County of Riverside, State of California, included within Parcel Map 38953, as follows:

| <b>Zone</b> | Parcel Nos.     |
|-------------|-----------------|
| Zone 1      | Parcels 1 and 6 |
| Zone 2      | Parcels 2 and 3 |
| Zone 3      | Parcels 4 and 5 |

## EXHIBIT B

## MAP OF PROPERTY

original 2025-0143965

IN THE CITY OF BEAUMONT, COUNTY OF RIVERSIDE, STATE OF CALIFORNIA

## PARCEL MAP NO. 38953

BEING A SUBDIVISION OF THE DESIGNATED REMAINDER OF PARCEL MAP NO. 38090 AS SHOWN BY MAP RECORDED IN BOOK 254, PAGES 97 THROUGH 103 INCLUSIVE, OF PARCEL MAPS, RECORDS OF THE RIVERSIDE COUNTY RECORDER

KIMLEY-HORN

AUGUST 2024

SHEET 1 OF 5 SHEETS

260

RECORDER'S STATEMENT FILED THIS 13 DAY OF MAY 20245 AT 9-20 M. IN BOOK 3-20 OF PARCEL MAPS AT PAGES 19-33. AT THE REQUEST OF THE THE CITY CLERK OF THE CITY OF BEAUMONT.