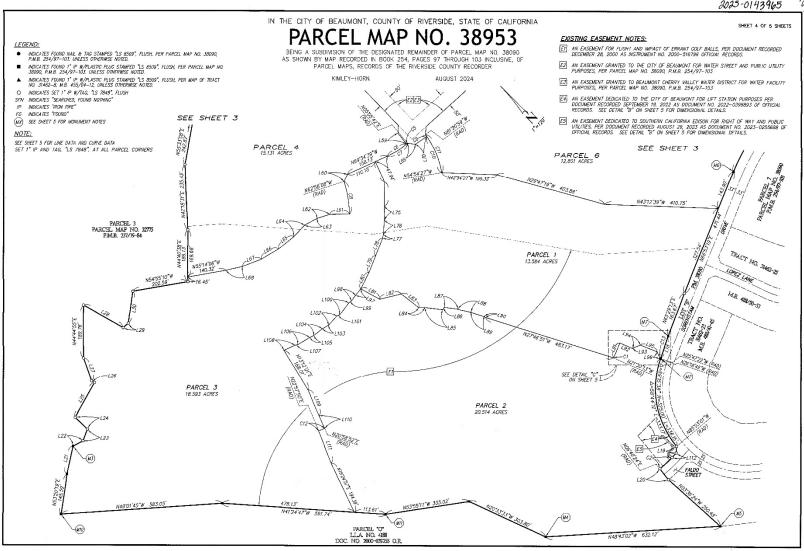

## MAP OF PROPERTY

original 2025-0143965

IN THE CITY OF BEAUMONT, COUNTY OF RIVERSIDE, STATE OF CALIFORNIA

## PARCEL MAP NO. 38953

BEING A SUBDIVISION OF THE DESIGNATED REMAINDER OF PARCEL MAP NO. 38090 AS SHOWN BY MAP RECORDED IN BOOK 254, PAGES 97 THROUGH 103 INCLUSIVE, OF PARCEL MAPS, RECORDS OF THE RIVERSIDE COUNTY RECORDER

KIMLEY-HORN

AUGUST 2024

SHEET 1 OF 5 SHEETS

260

RECORDER'S STATEMENT FILED THIS 13 DAY OF MAY 20245 AT 9-20 M. IN BOOK 3-20 OF PARCEL MAPS AT PAGES 19-33. AT THE REQUEST OF THE THE CITY CLERK OF THE CITY OF BEAUMONT.