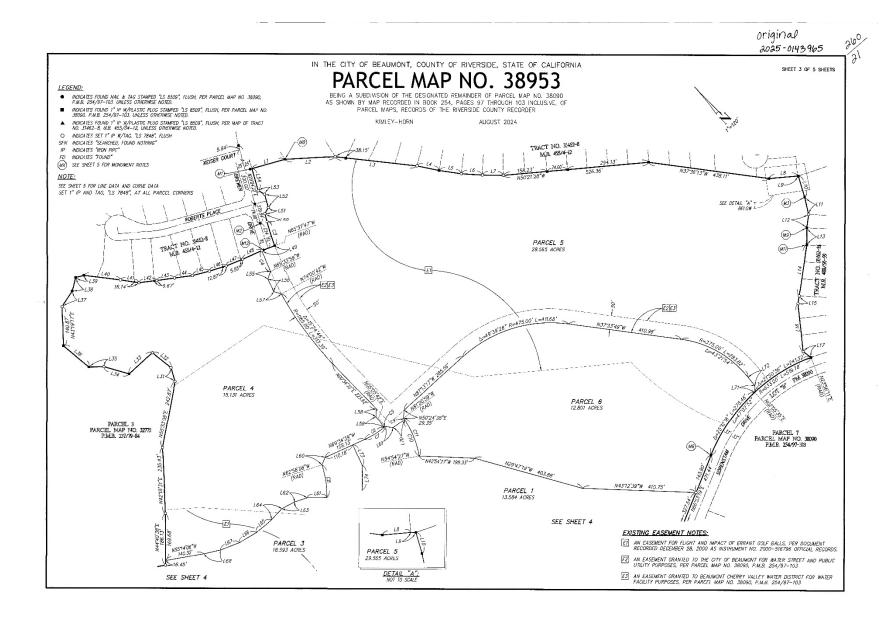

3965 24c

SHEET 5 OF 5 SHEETS

IN THE CITY OF BEAUMONT, COUNTY OF RIVERSIDE, STATE OF CALIFORNIA

## PARCEL MAP NO. 38953

BEING A SUBDIVISION OF THE DESIGNATED REMAINDER OF PARCEL MAP NO. 38090 AS SHOWN BY MAP RECORDED IN BOOK 254, PAGES 97 THROUGH 103 INCLUSIVE, OF PARCEL MAPS, RECORDS OF THE RIVERSIDE COUNTY RECORDER

KIMLEY-HORN

AUGUST 2024

105 N897907'W 15.71'
106 N897907'W 16.87'
107 N8770737'W 16.84'
107 N8770737'W 16.84'
107 N8770737'W 16.84'
108 N8770737'W 16.84'
109 N8770737'W 16.84'
101 N8770737'W 16.84'
101 N8770737'W 17.84'
101 N877073'W 17.85'
10

#### MONUMENT NOTES:

- (MT) INDICATES FOUND NAIL AND TAG STAMPED "LS 8509", ON P/L PROD N60'55'38"W 6.72" FROM PROPERTY CORNER, NO REF.
- (M2) INDICATES FOUND 1" IP, NO TAG, ACCEPTED AS 1" IP AND TAG STAMPED "LS 8509" PER PARCEL MAP NO. 38090, P.M.B. 254/97-103.
- (M3) INDICATES FOUND 1" IP AND TAG STAMPED "LS 8509" PER PARCEL MAP NO. 38090, P.M.B. 254/97-103, UP 0.2'
- (M) INDICATES FOUND 1" IP AND TAG STAMPED "LS 5346" PER PARCEL MAP NO. 38090, P.M.B. 254/97-103, DN 0.1'
- MS) INDICATES FOUND 1" IF, BROKEN FLUG, ILLEGIBLE, DN 1.3", ACCEPTED AS 1" IP AND TAG STAMPED "LS 8509" PER PARCEL MAP NO. 38090, P.M.B. 254/97-103.
- (ME) INDICATES FOUND 1" IP AND TAG STAMPED "LS 8509", PIPE LEANING WLY, PER PARCEL MAP NO. 38090, P.M.B. 254/97-103, UP 0.1".
- (M7) INDICATES FOUND 1" IP, NO TAG, PIPE BENT S'LY, DN 0.2", ACCEPTED AS 1" IP AND TAG "LS 8509" PER PARCEL MAP NO. 38090, P.M.B. 254/97-103.
- (MB) INDICATES FOLIND 1" IP AND TAG STAMPED "LS 8509" PER PARCEL MAP NO. 38090, P.M.B. 254/97-103, DN 0.1"
- (MS) INDICATES FOUND !" IP AND TAG STAMPED "LS 8509" PER PARCEL MAP NO. 38090, P.M.B. 254/97-103, DN 0.3"
- (MID) INDICATES FOUND 1" IP AND TAG STAMPED "LS 5346" PER PARCEL MAP NO. 38090, P.M.B. 254/97-103, DN 0.3"
- (MIT) INDICATES FOUND 1" IP AND TAG STAMPED "LS 8509" PER PARCEL MAP NO. 38090, P.M.B. 254/97-103, UP 0.1"
- (MIZ) INDICATES FOUND NAIL AND TAG STAMPED "PLS 8509" ON TOP OF CURB, S65'37'47"E 6.73" FROM SE CORNER OF LOT 65 OF TRACT NO. 31462-8, NO REF.

#### EXISTING EASEMENT NOTES:

- [4] AN EASEMENT DEDICATED TO THE CITY OF BEAUMONT FOR UFT STATION PURPOSES PER DOCUMENT RECORDED SEPTEMBER 19, 2022 AS DOCUMENT NO. 2022-0398893 OF OFFICIAL RECORDS.
- [5] AN EASEMENT DEDICATED TO SOUTHERN CALIFORNIA EDISON FOR RIGHT OF WAY AND PUBLIC UILTHES, FER DOCUMENT RECORDED AUDIST 29, 2023 AS DOCUMENT NO. 2023 OBSSESS OF OFFICIAL RECORDS.